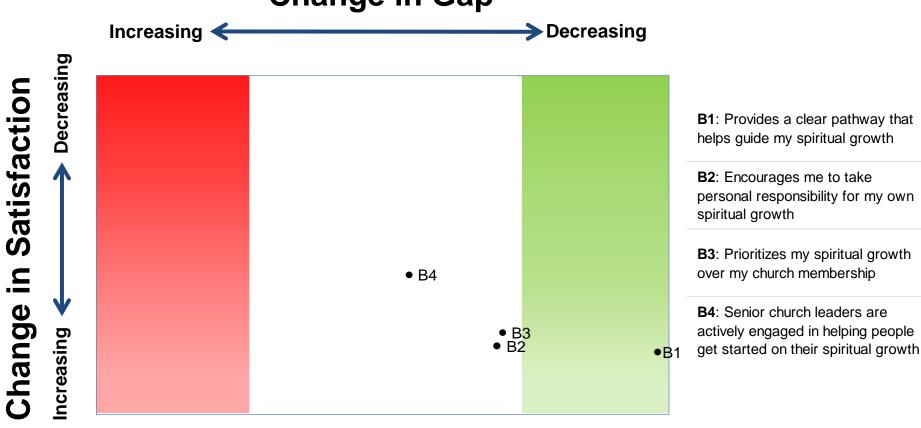

# **Progress on**

#### **Get People Moving**

Note: See note page below for more detail on the Get People Moving Needs.

#### **Change in Gap**

**D1**: Helps me in my time of emotional need

**D2**: Helps me develop relationships that encourage accountability

D3: Helps me feel like I belong

**D4**: Provides opportunities to grow spiritually through relationships with others

**D5**: Sets clear expectations about what it means to be part of the church

**D6**: Inspires such a sense of ownership that the church becomes an important part of who I am

Note: See note page below for more detail on the Create Ownership Needs.