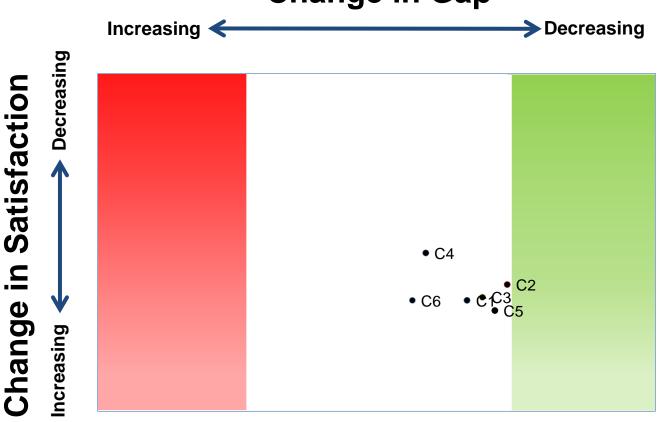

# **Progress on**

#### **Get People Moving**

Note: See note page below for more detail on the Get People Moving Needs.

#### **Change in Gap**

**C1**: Helps me understand the Bible in greater depth

C2: Helps me develop a prayer life that connects me with God regularly

C3: Church leaders provide sound doctrine rooted in Biblical accuracy

**C4**: Provides a worship service that is challenging and thought provoking

**C5**: Consistently challenges me to engage with Scripture in new and interesting ways

**C6**: Scripture engagement is part of every experience people have at our church

Note: See note page below for more detail on the Embed the Bible Needs.