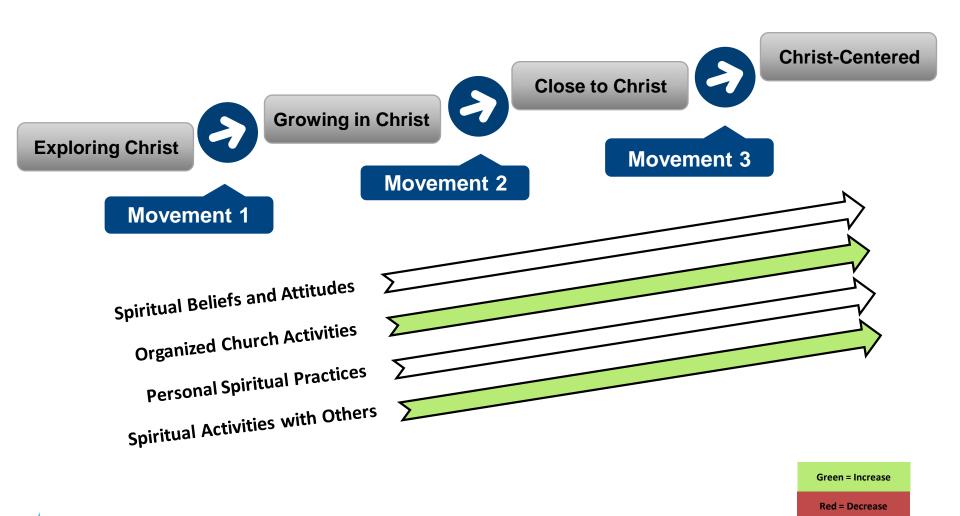

#### **Spiritual Continuum Profile**

#### **Exploring Christ**

"I believe in God, but I am not sure about Christ. My faith is not a significant part of my life."

|        | Base | %  |
|--------|------|----|
| Wave 1 | 15#  | 5% |
| Wave 2 | 15#  | 4% |

**Growing in Christ** 

"I believe in Jesus and am working on what it means to get to know him."

|        | Base | %   |
|--------|------|-----|
| Wave 1 | 146  | 46% |
| Wave 2 | 172  | 43% |

**Close to Christ** 

"I feel really close to Christ and depend on him daily for guidance."

|        | Base | %   |
|--------|------|-----|
| Wave 1 | 79   | 25% |
| Wave 2 | 111  | 28% |

**Christ-Centered** 

"My relationship with Jesus is the most important relationship in my life It guides everything I do."

|        | Base | %   |
|--------|------|-----|
| Wave 1 | 80   | 25% |
| Wave 2 | 102  | 26% |

No data base comparison

### **Spiritual Beliefs and Attitudes**

| Key Spiritual Beliefs<br>And Attitudes | Total  |        | Exploring Christ |        | Growing in Christ |        | Close to Christ |        | Christ-Centered |        |
|----------------------------------------|--------|--------|------------------|--------|-------------------|--------|-----------------|--------|-----------------|--------|
| (top box)                              | Wave 1 | Wave 2 | Wave 1           | Wave 2 | Wave 1            | Wave 2 | Wave 1          | Wave 2 | Wave 1          | Wave 2 |
| Base Size                              | 320    | 400    | 15#              | 15#    | 146               | 172    | 79              | 111    | 80              | 102    |
| Salvation by Grace                     | 58%    | 64%    | 27%              | 27%    | 46%               | 52%    | 63%             | 69%    | 79%             | 82%    |
| Trinity                                | 83%    | 85%    | 53%              | 47%    | 75%               | 81%    | 94%             | 88%    | 94%             | 95%    |
| Personal God                           | 66%    | 71%    | 27%              | 20%    | 53%               | 54%    | 75%             | 84%    | 90%             | 93%    |
| Christ is First                        | 57%    | 59%    | 13%              | 0%     | 40%               | 42%    | 62%             | 67%    | 90%             | 89%    |
| Authority of the Bible                 | 50%    | 51%    | 20%              | 13%    | 31%               | 34%    | 61%             | 59%    | 78%             | 75%    |
| Identity in Christ                     | 55%    | 59%    | 13%              | 27%    | 37%               | 42%    | 65%             | 63%    | 88%             | 87%    |
| Stewardship                            | 41%    | 37%    | 20%              | 0%     | 29%               | 27%    | 44%             | 41%    | 61%             | 56%    |
| Spiritual Gifts                        | 23%    | 24%    | 13%              | 0%     | 12%               | 11%    | 29%             | 28%    | 39%             | 44%    |
| Giving Away My Life                    | 27%    | 23%    | 13%              | 0%     | 8%                | 10%    | 29%             | 20%    | 60%             | 52%    |

### **Participation with Organized Church Activities**

| Participation                              |                                | Total  |        | Exploring Christ |        | Growing in Christ |        | Close to Christ |        | Christ-Centered |        |
|--------------------------------------------|--------------------------------|--------|--------|------------------|--------|-------------------|--------|-----------------|--------|-----------------|--------|
|                                            |                                | Wave 1 | Wave 2 | Wave 1           | Wave 2 | Wave 1            | Wave 2 | Wave 1          | Wave 2 | Wave 1          | Wave 2 |
|                                            | Base Size                      | 307    | 384    | 15#              | 14#    | 138               | 162    | 77              | 108    | 77              | 100    |
| Weekend Services                           | (3 to 4 times per month)       | 87%    | 91%    | 80%              | 79%    | 86%               | 88%    | 92%             | 95%    | 87%             | 92%    |
|                                            | Base Size                      | 320    | 400    | 15#              | 15#    | 146               | 172    | 79              | 111    | 80              | 102    |
| <b>Small Groups</b>                        | (1 to 2 times a month or more) | 60%    | 62%    | 27%              | 33%    | 62%               | 59%    | 65%             | 66%    | 58%             | 65%    |
|                                            | Base Size                      | 320    | 400    | 15#              | 15#    | 146               | 172    | 79              | 111    | 80              | 102    |
| Serving at the Church                      | (1 to 2 times a month or more) | 56%    | 61%    | 33%              | 20%    | 56%               | 55%    | 68%             | 68%    | 48%             | 69%    |
| Serving Those in Need<br>Through my Church | Base Size                      | 320    | 400    | 15#              | 15#    | 146               | 172    | 79              | 111    | 80              | 102    |
|                                            | (1 to 2 times a month or more) | 40%    | 45%    | 7%               | 20%    | 38%               | 37%    | 53%             | 52%    | 36%             | 54%    |

## **Personal Spiritual Practices**

| Personal Spiritual Practices                 | Total  |        | Explori | <b>Exploring Christ</b> |        | Growing in Christ |        | Close to Christ |        | Christ-Centered |  |
|----------------------------------------------|--------|--------|---------|-------------------------|--------|-------------------|--------|-----------------|--------|-----------------|--|
|                                              | Wave 1 | Wave 2 | Wave 1  | Wave 2                  | Wave 1 | Wave 2            | Wave 1 | Wave 2          | Wave 1 | Wave 2          |  |
| Base Size                                    | 320    | 400    | 15#     | 15#                     | 146    | 172               | 79     | 111             | 80     | 102             |  |
| Reflection on Scripture (daily)              | 31%    | 31%    | 7%      | 0%                      | 16%    | 16%               | 42%    | 32%             | 54%    | 60%             |  |
| Bible Reading (daily)                        | 29%    | 32%    | 20%     | 7%                      | 16%    | 18%               | 39%    | 32%             | 45%    | 59%             |  |
| Prayer to Seek Guidance (daily)              | 50%    | 56%    | 40%     | 27%                     | 40%    | 41%               | 56%    | 68%             | 66%    | 74%             |  |
| Prayer to Confess Sins (daily)               | 44%    | 41%    | 13%     | 13%                     | 36%    | 26%               | 47%    | 53%             | 63%    | 57%             |  |
| Solitude<br>(several times per week or more) | 60%    | 67%    | 40%     | 27%                     | 46%    | 52%               | 73%    | 81%             | 76%    | 80%             |  |
| Tithing (10% or more)                        | 38%    | 39%    | 7%      | 20%                     | 31%    | 30%               | 49%    | 42%             | 46%    | 52%             |  |

# **Key Spiritual Activities With Others**

| Total  |                        |                                                                                           | Exploring Christ                                  |                                                                                                                                     | Growing in Christ                                                                                                                                                                                                    |                                                                                                                                                                                                                                                                           | Close to Christ                                                                                                                                                                                                                                                                                                                |                                                                                                                                                                                                                                                                                                                                                                                                              | Christ-Centered                                                                                                                                                                                                                                                                                                                                                                                                                                                                                                                                                                                                                                                                                                                                                                                                                                                                                                                                                                                                                                                                                                                                                                                                                                                                                                     |                                                                                                                                                                                                                                                                                                                                                                                                                                                                                                                                                                                                                                                                                                                                                                                                                                                                                                                                                                                                                                                                                                                                                                                                                                                                                                                     |
|--------|------------------------|-------------------------------------------------------------------------------------------|---------------------------------------------------|-------------------------------------------------------------------------------------------------------------------------------------|----------------------------------------------------------------------------------------------------------------------------------------------------------------------------------------------------------------------|---------------------------------------------------------------------------------------------------------------------------------------------------------------------------------------------------------------------------------------------------------------------------|--------------------------------------------------------------------------------------------------------------------------------------------------------------------------------------------------------------------------------------------------------------------------------------------------------------------------------|--------------------------------------------------------------------------------------------------------------------------------------------------------------------------------------------------------------------------------------------------------------------------------------------------------------------------------------------------------------------------------------------------------------|---------------------------------------------------------------------------------------------------------------------------------------------------------------------------------------------------------------------------------------------------------------------------------------------------------------------------------------------------------------------------------------------------------------------------------------------------------------------------------------------------------------------------------------------------------------------------------------------------------------------------------------------------------------------------------------------------------------------------------------------------------------------------------------------------------------------------------------------------------------------------------------------------------------------------------------------------------------------------------------------------------------------------------------------------------------------------------------------------------------------------------------------------------------------------------------------------------------------------------------------------------------------------------------------------------------------|---------------------------------------------------------------------------------------------------------------------------------------------------------------------------------------------------------------------------------------------------------------------------------------------------------------------------------------------------------------------------------------------------------------------------------------------------------------------------------------------------------------------------------------------------------------------------------------------------------------------------------------------------------------------------------------------------------------------------------------------------------------------------------------------------------------------------------------------------------------------------------------------------------------------------------------------------------------------------------------------------------------------------------------------------------------------------------------------------------------------------------------------------------------------------------------------------------------------------------------------------------------------------------------------------------------------|
| Wave 1 | Wave 2                 |                                                                                           | Wave 1                                            | Wave 2                                                                                                                              | Wave 1                                                                                                                                                                                                               | Wave 2                                                                                                                                                                                                                                                                    | Wave 1                                                                                                                                                                                                                                                                                                                         | Wave 2                                                                                                                                                                                                                                                                                                                                                                                                       | Wave 1                                                                                                                                                                                                                                                                                                                                                                                                                                                                                                                                                                                                                                                                                                                                                                                                                                                                                                                                                                                                                                                                                                                                                                                                                                                                                                              | Wave 2                                                                                                                                                                                                                                                                                                                                                                                                                                                                                                                                                                                                                                                                                                                                                                                                                                                                                                                                                                                                                                                                                                                                                                                                                                                                                                              |
| 320    | 400                    |                                                                                           | 15 <sup>#</sup>                                   | 15#                                                                                                                                 | 146                                                                                                                                                                                                                  | 172                                                                                                                                                                                                                                                                       | 79                                                                                                                                                                                                                                                                                                                             | 111                                                                                                                                                                                                                                                                                                                                                                                                          | 80                                                                                                                                                                                                                                                                                                                                                                                                                                                                                                                                                                                                                                                                                                                                                                                                                                                                                                                                                                                                                                                                                                                                                                                                                                                                                                                  | 102                                                                                                                                                                                                                                                                                                                                                                                                                                                                                                                                                                                                                                                                                                                                                                                                                                                                                                                                                                                                                                                                                                                                                                                                                                                                                                                 |
| 56%    | 63%                    |                                                                                           | 13%                                               | 33%                                                                                                                                 | 45%                                                                                                                                                                                                                  | 51%                                                                                                                                                                                                                                                                       | 73%                                                                                                                                                                                                                                                                                                                            | 71%                                                                                                                                                                                                                                                                                                                                                                                                          | 66%                                                                                                                                                                                                                                                                                                                                                                                                                                                                                                                                                                                                                                                                                                                                                                                                                                                                                                                                                                                                                                                                                                                                                                                                                                                                                                                 | 78%                                                                                                                                                                                                                                                                                                                                                                                                                                                                                                                                                                                                                                                                                                                                                                                                                                                                                                                                                                                                                                                                                                                                                                                                                                                                                                                 |
| 27%    | 29%                    |                                                                                           | 7%                                                | 27%                                                                                                                                 | 14%                                                                                                                                                                                                                  | 19%                                                                                                                                                                                                                                                                       | 32%                                                                                                                                                                                                                                                                                                                            | 32%                                                                                                                                                                                                                                                                                                                                                                                                          | 48%                                                                                                                                                                                                                                                                                                                                                                                                                                                                                                                                                                                                                                                                                                                                                                                                                                                                                                                                                                                                                                                                                                                                                                                                                                                                                                                 | 42%                                                                                                                                                                                                                                                                                                                                                                                                                                                                                                                                                                                                                                                                                                                                                                                                                                                                                                                                                                                                                                                                                                                                                                                                                                                                                                                 |
| 51%    | 55%                    |                                                                                           | 27%                                               | 47%                                                                                                                                 | 45%                                                                                                                                                                                                                  | 41%                                                                                                                                                                                                                                                                       | 57%                                                                                                                                                                                                                                                                                                                            | 64%                                                                                                                                                                                                                                                                                                                                                                                                          | 61%                                                                                                                                                                                                                                                                                                                                                                                                                                                                                                                                                                                                                                                                                                                                                                                                                                                                                                                                                                                                                                                                                                                                                                                                                                                                                                                 | 72%                                                                                                                                                                                                                                                                                                                                                                                                                                                                                                                                                                                                                                                                                                                                                                                                                                                                                                                                                                                                                                                                                                                                                                                                                                                                                                                 |
| 33%    | 37%                    |                                                                                           | 7%                                                | 13%                                                                                                                                 | 18%                                                                                                                                                                                                                  | 23%                                                                                                                                                                                                                                                                       | 48%                                                                                                                                                                                                                                                                                                                            | 42%                                                                                                                                                                                                                                                                                                                                                                                                          | 48%                                                                                                                                                                                                                                                                                                                                                                                                                                                                                                                                                                                                                                                                                                                                                                                                                                                                                                                                                                                                                                                                                                                                                                                                                                                                                                                 | 57%                                                                                                                                                                                                                                                                                                                                                                                                                                                                                                                                                                                                                                                                                                                                                                                                                                                                                                                                                                                                                                                                                                                                                                                                                                                                                                                 |
|        | Wave 1 320 56% 27% 51% | Wave 1     Wave 2       320     400       56%     63%       27%     29%       51%     55% | Wave 1 Wave 2  320 400  56% 63%  27% 29%  51% 55% | Wave 1     Wave 2     Wave 1       320     400     15#       56%     63%     13%       27%     29%     7%       51%     55%     27% | Wave 1       Wave 2       Wave 1       Wave 2         320       400       15#       15#         56%       63%       13%       33%         27%       29%       7%       27%         51%       55%       27%       47% | Wave 1       Wave 2       Wave 1       Wave 2       Wave 1         320       400       15#       15#       146         56%       63%       13%       33%       45%         27%       29%       7%       27%       14%         51%       55%       27%       47%       45% | Wave 1       Wave 2       Wave 1       Wave 2       Wave 1       Wave 2         320       400       15#       15#       146       172         56%       63%       13%       33%       45%       51%         27%       29%       7%       27%       14%       19%         51%       55%       27%       47%       45%       41% | Wave 1       Wave 2       Wave 1       Wave 2       Wave 1       Wave 2       Wave 1       Wave 2       Wave 1         320       400       15#       15#       146       172       79         56%       63%       13%       33%       45%       51%       73%         27%       29%       7%       27%       14%       19%       32%         51%       55%       27%       47%       45%       41%       57% | Wave 1         Wave 2         Wave 1< | Wave 1         Wave 2         Wave 1         Wave 1         Wave 1         Wave 2         Wave 1         Wave 2         Wave 1         Wave 1         Wave 2         Wave 1         Wave 2< |