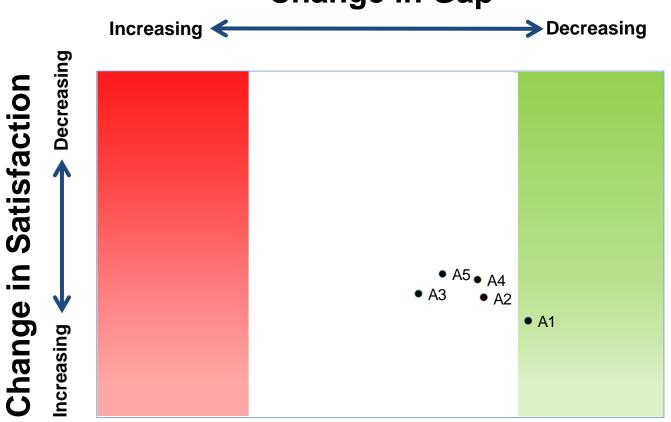

#### Progress on

#### **Change in Gap**

**A1**: Helps me develop a relationship with Christ

**A2**: Challenges me to grow and take next steps spiritually

**A3**: Church leaders model and consistently reinforce how to grow spiritually

**A4**: Church leaders are authentic about their struggles

**A5**: Church leaders maintain harmony, handle troublemakers and avert problems

<u>Note</u>: See note page below for more detail on the Heart of Core Team Leaders Needs.