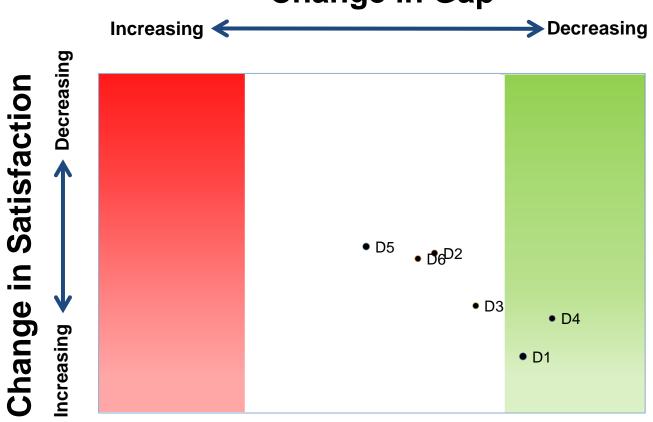

#### **Change in Gap**

**D1**: Helps me in my time of emotional need

**D2**: Helps me develop relationships that encourage accountability

D3: Helps me feel like I belong

**D4**: Provides opportunities to grow spiritually through relationships with others

**D5**: Sets clear expectations about what it means to be part of the church

**D6**: Inspires such a sense of ownership that the church becomes an important part of who I am

Note: See note page below for more detail on the Create Ownership Needs.