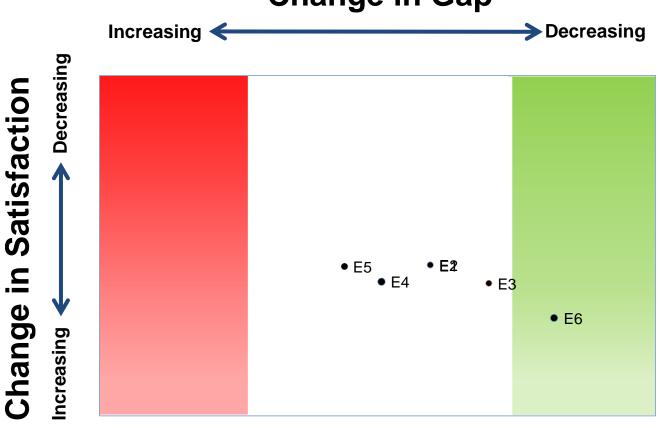

# Progress on Pastor the Community

**E1**: Provides opportunities for me to serve those in need

**E2**: Creates a serving culture that is so impactful that it is widely recognized by the local community

**E3**: Empowers me to go out "on my own" to make a significant impact in the lives of others

**E4**: Allows me to use and develop my spiritual gifts

**E5**: Provides training in how to share the gospel while serving those in need

**E6**: Church leaders are a recognized voice on important local community issues

Note: See note page below for more detail on the Pastor the Community Needs.