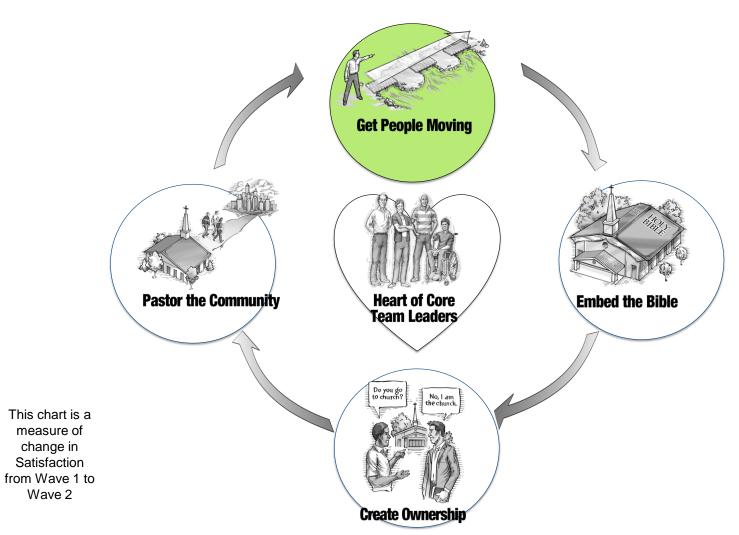

#### Progress on

#### **Change in Gap**

**A1**: Helps me develop a relationship with Christ

**A2**: Challenges me to grow and take next steps spiritually

**A3**: Church leaders model and consistently reinforce how to grow spiritually

**A4**: Church leaders are authentic about their struggles

**A5**: Church leaders maintain harmony, handle troublemakers and avert problems

<u>Note</u>: See note page below for more detail on the Heart of Core Team Leaders Needs.

# **Progress on**

#### **Get People Moving**

Note: See note page below for more detail on the Get People Moving Needs.

#### **Change in Gap**

**C1**: Helps me understand the Bible in greater depth

C2: Helps me develop a prayer life that connects me with God regularly

C3: Church leaders provide sound doctrine rooted in Biblical accuracy

**C4**: Provides a worship service that is challenging and thought provoking

**C5**: Consistently challenges me to engage with Scripture in new and interesting ways

**C6**: Scripture engagement is part of every experience people have at our church

Note: See note page below for more detail on the Embed the Bible Needs.

#### **Change in Gap**

**D1**: Helps me in my time of emotional need

**D2**: Helps me develop relationships that encourage accountability

D3: Helps me feel like I belong

**D4**: Provides opportunities to grow spiritually through relationships with others

**D5**: Sets clear expectations about what it means to be part of the church

**D6**: Inspires such a sense of ownership that the church becomes an important part of who I am

Note: See note page below for more detail on the Create Ownership Needs.

# Progress on Pastor the Community

**E1**: Provides opportunities for me to serve those in need

**E2**: Creates a serving culture that is so impactful that it is widely recognized by the local community

**E3**: Empowers me to go out "on my own" to make a significant impact in the lives of others

**E4**: Allows me to use and develop my spiritual gifts

**E5**: Provides training in how to share the gospel while serving those in need

**E6**: Church leaders are a recognized voice on important local community issues

Note: See note page below for more detail on the Pastor the Community Needs.