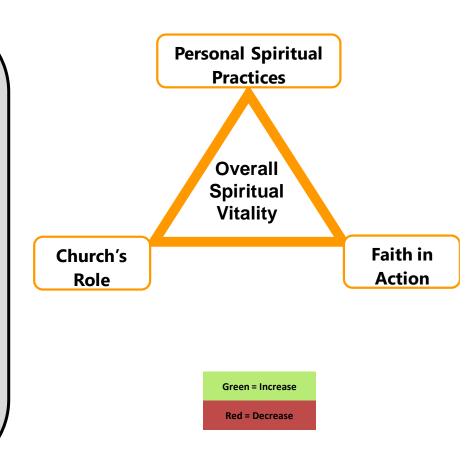

# Overall Summary Spiritual Vitality Index

The **Spiritual Vitality Index** (SVI) was developed to reflect the spiritual health of a church congregation. It is based on the factors that are most highly correlated with spiritual growth, which are compared against the total Spiritual Life Inventory database. These catalysts fall into three categories: the Church's Role, Personal Spiritual Practices and Faith in Action.

**Church's Role.** Measures the effectiveness of the church's role in helping its congregation grow spiritually (Ephesians 4:12-13).

**Personal Spiritual Practices.** Measures the level of engagement with spiritual disciplines, such as reflection on Scripture and prayer, that advance the level of spiritual maturity and intimacy with God (Mark 1:32-38).

**Faith in Action**. Measures spiritual behaviors that mark a Christ-follower, such as evangelism and serving those in need, as well as attitudes of surrender to Christ (Philippians 2:2-8 and James 2:14-18).